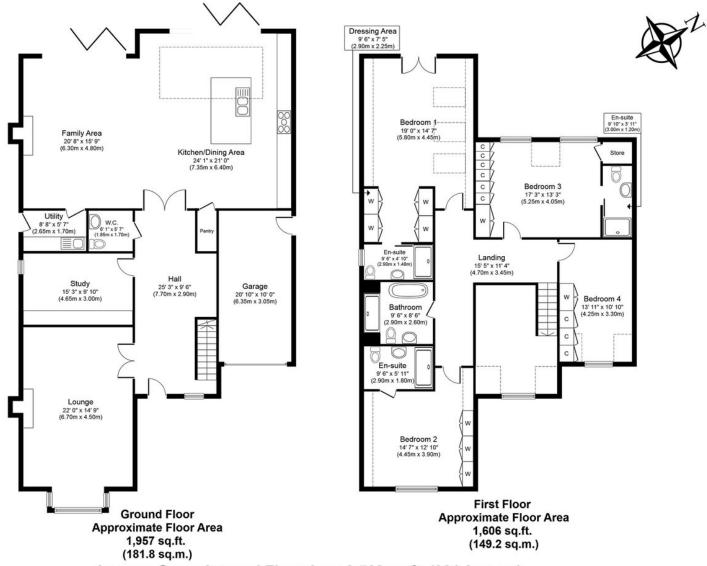

## Floorplans The Field House

Approx. Gross Internal Floor Area 3,563 sq.ft. (331.0 sq.m.)

Whilst every attempt has been made to ensure the accuracy of the floor plan contained here, measurements of doors, windows, rooms and any other items are approximate and no responsibility is taken for any error, omission, or mis-statement. The measurements should not be relied upon for valuation, transaction and/or funding purposes This plan is for illustrative purposes only and should be used as such by any prospective purchaser or tenant.

The services, systems and appliances shown have not been tested and no guarantee as to their operability or efficiency can be given.