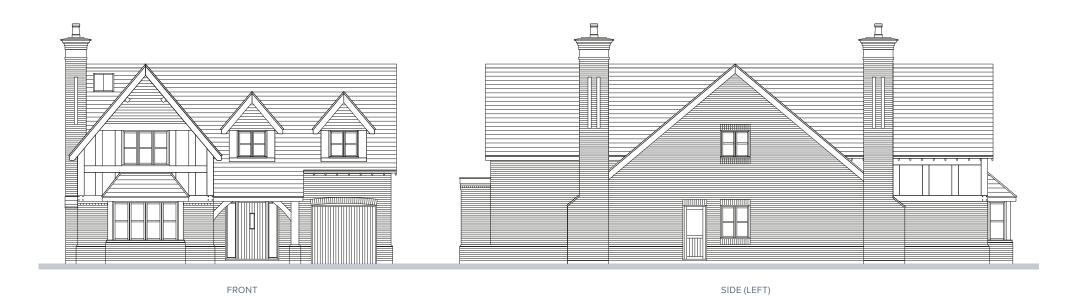

## Floorplans The Field House



Approx. Gross Internal Floor Area 3,563 sq.ft. (331.0 sq.m.)

Whilst every attempt has been made to ensure the accuracy of the floor plan contained here, measurements of doors, windows, rooms and any other items are approximate and no responsibility is taken for any error, omission, or mis-statement. The measurements should not be relied upon for valuation, transaction and/or funding purposes This plan is for illustrative purposes only and should be used as such by any prospective purchaser or tenant.

The services, systems and appliances shown have not been tested and no guarantee as to their operability or efficiency can be given.

## Elevations The Field House