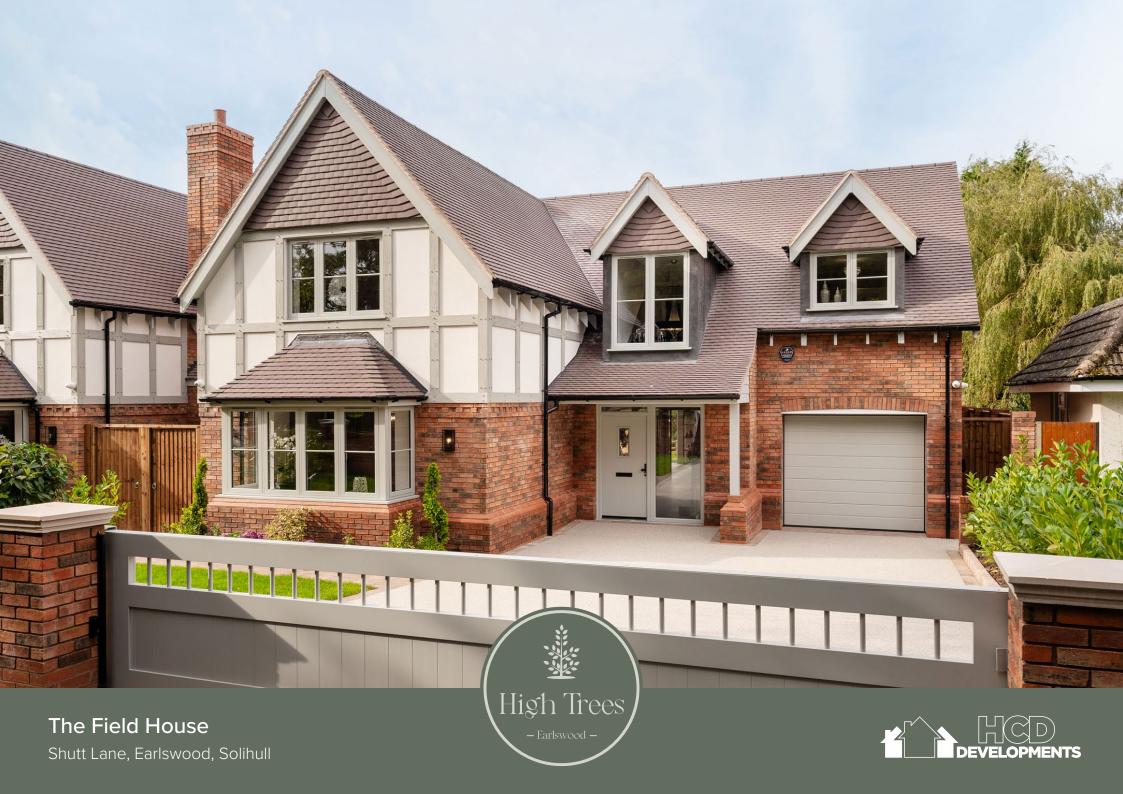

## Floorplans The Field House

Approx. Gross Internal Floor Area 3,563 sq.ft. (331.0 sq.m.)

Whilst every attempt has been made to ensure the accuracy of the floor plan contained here, measurements of doors, windows, rooms and any other items are approximate and no responsibility is taken for any error, omission, or mis-statement. The measurements should not be relied upon for valuation, transaction and/or funding purposes This plan is for illustrative purposes only and should be used as such by any prospective purchaser or tenant.