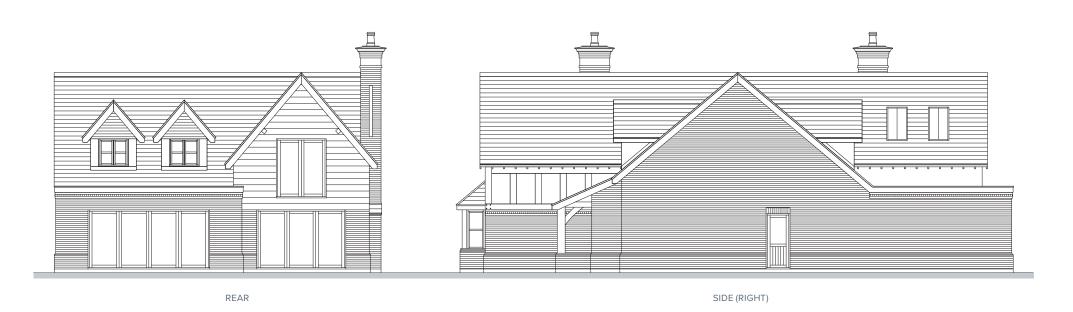

## Floorplans The Field House



Approx. Gross Internal Floor Area 3,563 sq.ft. (331.0 sq.m.)

Whilst every attempt has been made to ensure the accuracy of the floor plan contained here, measurements of doors, windows, rooms and any other items are approximate and no responsibility is taken for any error, omission, or mis-statement. The measurements should not be relied upon for valuation, transaction and/or funding purposes This plan is for illustrative purposes only and should be used as such by any prospective purchaser or tenant.

The services, systems and appliances shown have not been tested and no guarantee as to their operability or efficiency can be given.

## Elevations The Field House